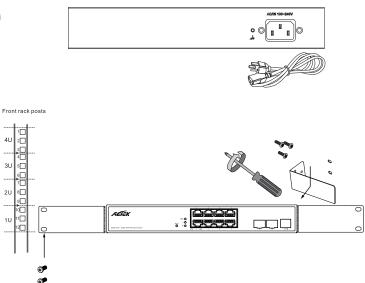

0 Watts power budget.

#### PACKAGE CONTENTS

| * 1x PoE switch      | * 1x Quick Installation Guide                 |
|----------------------|-----------------------------------------------|
| * 2x rack mount ears | * 1x power cord (type by the shipped-to area) |

#### 

1. Install the PoE switch in a ventilated and dry place that is free of electromagnetic source, vibration, moisture, and dust.

- 2. Make sure the ventilation openings on the switch are not blocked.
- 3. Use CAT5 or 5e UTP/STP cables.
- 4. C60-082-30-130-V2 AC input (100~240V/AC, 50~60Hz, 3A)
- 5. C60-164-30-250-V2 AC input (100~240V/AC, 50~60Hz, 3.29A)
- 6. C60-244-30-370-V2 AC input (100~240V/AC, 50~60Hz, 4.97A)

## C60-244-30-370-V2 CONNECTION





# C60-164-30-250-V2 CONNECTION



#### Front Panel



#### Rear Panel



## DEFAULTS

| IP Address  | 192.168.1.1   |
|-------------|---------------|
| Subnet Mask | 255.255.255.0 |
| User name   | admin         |
| Password    | admin         |

### **Console Port Defaults**

| Baud rate    | 115200 |
|--------------|--------|
| Stop bits    | 1      |
| Data bits    | 8      |
| Parity       | N      |
| Flow control | none   |

# C60-082-30-130-V2 LED DEFINITIONS

| Power | Green ON                                                                                              | The Power LED lights up when the switch is connected to a power source. |  |
|-------|-------------------------------------------------------------------------------------------------------|-------------------------------------------------------------------------|--|
| LAN   | Green O