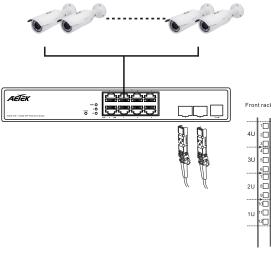

total of 130/250/370 Watts power budget.

#### PACKAGE CONTENTS

| * 1x PoE switch      | * 1x Quick Installation Guide                 |
|----------------------|-----------------------------------------------|
| * 2x rack mount ears | * 1x power cord (type by the shipped-to area) |

#### 

1. Install the PoE switch in a ventilated and dry place that is free of electromagnetic source, vibration, moisture, and dust.

- 2. Make sure the ventilation openings on the switch are not blocked.
- 3. Use CAT5 or 5e UTP/STP cables.
- 4. C60-082-30-130-V2 AC input (100~240V/AC, 50~60Hz, 3A)
- 5. C60-164-30-250-V2 AC input (100~240V/AC, 50~60Hz, 3.29A)
- 6. C60-244-30-370-V2 AC input (100~240V/AC, 50~60Hz, 4.97A)

## C60-244-30-370-V2 CONNECTION





# C60-164-30-250-V2 CONNECTION



#### Front Panel



#### Rear Panel



## DEFAULTS

| IP Address  | 192.168.1.1   |
|-------------|---------------|
| Subnet Mask | 255.255.255.0 |
| User name   | admin         |
| Password    | admin         |

### **Console Port Defaults**

| Baud rate    | 115200 |
|--------------|--------|
| Stop bits    | 1      |
| Data bits    | 8      |
| Parity       | N      |
| Flow control | none   |

# C60-082-30-130-V2 LED DEFINITIONS

| Power | Green ON                                                                                              | The Power LED lights up when the switch is connected to a power source. |  |
|-------|-------------------------------------------------------------------------------------------------------|-------------------------------------------------------------------------|--