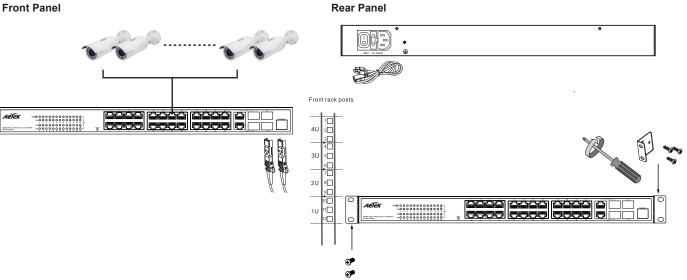

RJ45/SFP + 2xGbE SFP port. The switch is capable of a total of 130/250/370 Watts power budget.

#### PACKAGE CONTENTS

| * 1x PoE switch      | * 1x Quick Installation Guide                 |
|----------------------|-----------------------------------------------|
| * 2x rack mount ears | * 1x power cord (type by the shipped-to area) |

#### 

1. Install the PoE switch in a ventilated and dry place that is free of electromagnetic source, vibration, moisture, and dust.

- 2. Make sure the ventilation openings on the switch are not blocked.
- 3. Use CAT5 or 5e UTP/STP cables.
- 4. C60-082-30-130-V2 AC input (100~240V/AC, 50~60Hz, 3A)
- 5. C60-164-30-250-V2 AC input (100~240V/AC, 50~60Hz, 3.29A)
- 6. C60-244-30-370-V2 AC input (100~240V/AC, 50~60Hz, 4.97A)

## C60-244-30-370-V2 CONNECTION





# C60-164-30-250-V2 CONNECTION



#### Front Panel



#### Rear Panel



## DEFAULTS

| IP Address  | 192.168.1.1   |
|-------------|---------------|
| Subnet Mask | 255.255.255.0 |
| User name   | admin         |
| Password    | admin         |

### **Console Port Defaults**

| Baud rate    | 115200 |
|--------------|--------|
| Stop bits    | 1      |
| Data bits    | 8      |
| Parity       | N      |
| Flow control | none   |

# C60-082-30-130-V2 LED DEFINITIONS

| Power | Green ON                                                                                              | The Power LED lights up when the switch is connected to a power source. |  |
|-------|-------------------------------------------------------------------------------------------------------|----------------------