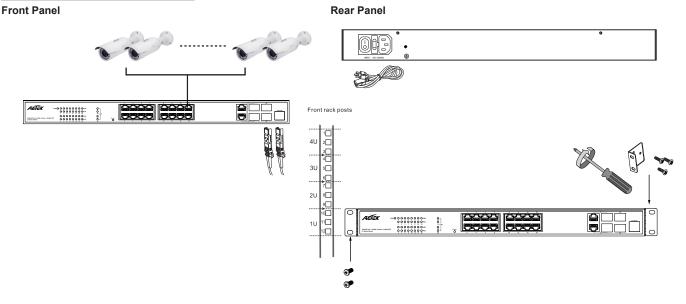

tch is capable of a total of 130/250/370 Watts power budget.

#### PACKAGE CONTENTS

| * 1x PoE switch      | * 1x Quick Installation Guide                 |
|----------------------|-----------------------------------------------|
| * 2x rack mount ears | * 1x power cord (type by the shipped-to area) |

#### 

1. Install the PoE switch in a ventilated and dry place that is free of electromagnetic source, vibration, moisture, and dust.

- 2. Make sure the ventilation openings on the switch are not blocked.
- 3. Use CAT5 or 5e UTP/STP cables.
- 4. C60-082-30-130-V2 AC input (100~240V/AC, 50~60Hz, 3A)
- 5. C60-164-30-250-V2 AC input (100~240V/AC, 50~60Hz, 3.29A)
- 6. C60-244-30-370-V2 AC input (100~240V/AC, 50~60Hz, 4.97A)

## C60-244-30-370-V2 CONNECTION





# C60-164-30-250-V2 CONNECTION



#### Front Panel



#### Rear Panel



## DEFAULTS

| IP Address  | 192.168.1.1   |
|-------------|---------------|
| Subnet Mask | 255.255.255.0 |
| User name   | admin         |
| Password    | admin         |

### **Console Port Defaults**

| Baud rate    | 115200 |
|--------------|--------|
| Stop bits    | 1      |
| Data bits    | 8      |
| Parity       | N      |
| Flow control | none   |

# C60-082-30-130-V2 LED DEFINITIONS

| Power | Green ON                                                                                              | The Power LED lights up when the switch is connected to a power source. |  |
|-------|-------------------------------------------------------------------------------------------------------|--------------------------------------------------------